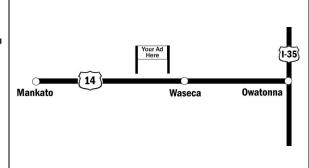

# Location

US Highway 14
Between
Mankato & Owatonna
Mile Marker 152 74

### Read

Right Hand Read Westbound traffic to Mankato