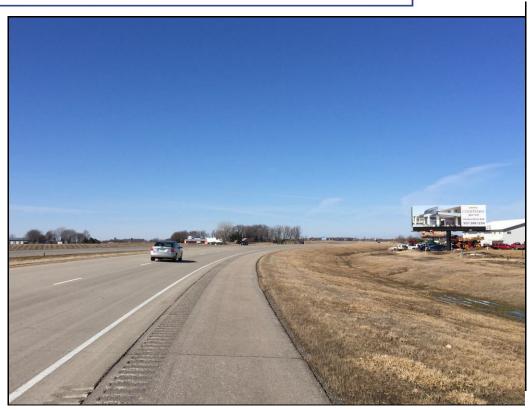

# Location

US Highway 14
Between
Mankato & Owatonna
Mile Marker 152 74

### Read

Right Hand Read Westbound traffic to Mankato

### Size

14' h x 48' w